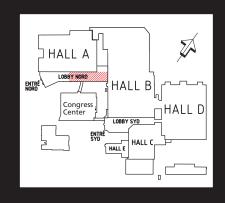

## Mässgatan

Mässgatan is located downstairs from Lobby Nord and is in a direct connection with Hall B. Mässgatan can be used as a passing between Lobby Nord and Hall B but aslo as a dispaly area for smaller exhibitions.