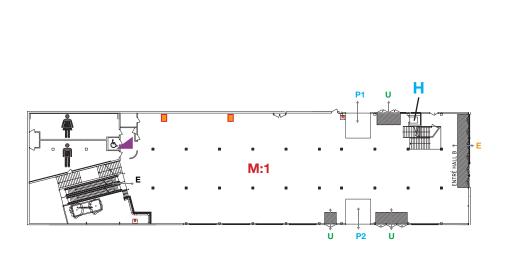

Fire hydrant

Nursery

Electricity 220 V

Elevator door: 90x200 cm area:140x105 cm 8 people, 630 kg

E Visitor entrance P Vehicle entry doors U Exit outdoor

| Section                           | M:1       |
|-----------------------------------|-----------|
| Floor space, (ca) m <sup>2</sup>  | 1 100     |
| Overhead ceiling clearance, m     | 3,30      |
| Floor loading, kg/ m <sup>2</sup> | 500       |
| Vehicle entry doors 1, m, h x b   | 4,5 x 4,5 |
| Vehicle entry doors 2, m, h x b   | 4,5 x 4,5 |
| Comfort cooling                   | yes       |
| Basic lightning                   | yes       |
| Daylight                          | yes       |