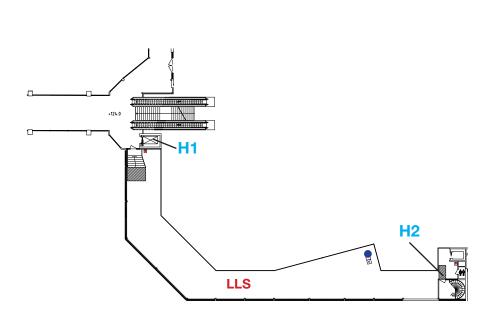

## Lounge Syd

Lounge Syd is located on the mezzanine in Lobby Syd. The area is used for media and press during our shows.

Fire hydrant

Water

**H2** 

H1 Hiss 1 Elevator door: 90x200 cm area: 210x110 cm

area: 210x110 cm 8 people, 630 kg

Elevator 2 door: 90x200 cm area: 160x110 cm 10 people, 750 kg

| Section                           | LLS  |  |
|-----------------------------------|------|--|
| Floor space (ca) m <sup>2</sup>   | 170  |  |
| Overhead ceiling clearance, m     | 2,20 |  |
| Floor loading, kg/ m <sup>2</sup> | 250  |  |
| Comfort cooling                   | yes  |  |
| Basic lightning                   | yes  |  |
| Daylight                          | yes  |  |