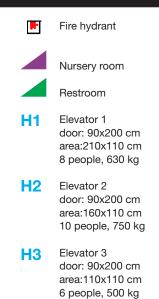

|
| Water                                                  | х   |    | 1/2 connection, pressure up to 5 kg/sq. cm             |
| Waste Water                                            | x   |    | under certain circumstances, contact Exhibitor Service |
| Compressed air                                         | x   |    | under certain circumstances, contact Exhibitor Service |
| Wire suspension from ceiling                           | x   |    | strictly LS:1                                          |
| WiFi                                                   | x   |    |                                                        |
| High Speed Internet                                    | x   |    |                                                        |