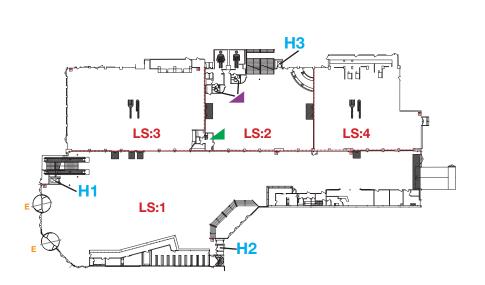

## Lobby Syd

Lobby Syd holds our newest entrance as well as information center, cloakroom and several restaurants and coffee shops. Lobby Syd is located in direct connection with the Congress Center, Hall B, D and C. Lobby Syd has built-in, illumination equipment to create a variety of atmospheres for galas and functions.

E Visitor entrance

| Section                           | LS:1  | LS:2  | LS:3  | LS:4  |
|-----------------------------------|-------|-------|-------|-------|
| Floor space, (ca) m <sup>2</sup>  | 2 300 | 510   | 800   | 545   |
| Overhead ceiling clearance, m     | 6,0   | 3,2   | 2,8   | 3,1   |
| Floor loading, kg/ m <sup>2</sup> | 1 000 | 1 000 | 1 000 | 1 000 |
| Comfort cooling                   | yes   | yes   | yes   | yes   |
| Basic lightning                   | yes   | yes   | yes   | yes   |
| Daylight                          | yes   | no    | yes   | no    |