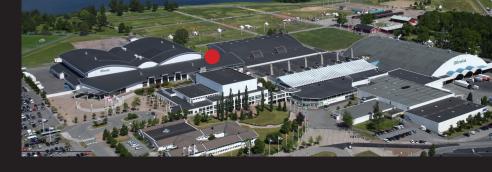

## Lobby Nord, Pressen

Lobby Nord Pressen is located on the mezzanine in Lobby Nord. The area is used for media and press during our shows.

Fire hydrant

н

Elevator door: 90x200 cm area:140x105 cm 8 people, 630 kg