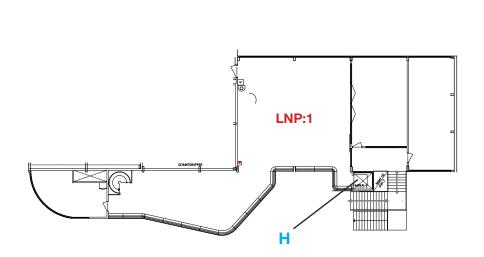

## Lobby Nord, Pressen

Lobby Nord Pressen is located on the mezzanine in Lobby Nord. The area is used for media and press during our shows.

Fire hydrant

н

Elevator door: 90x200 cm area:140x105 cm 8 people, 630 kg

| Section                           | LNP:1     |
|-----------------------------------|-----------|
| Floor space, (ca) m <sup>2</sup>  | 370       |
| Overhead ceiling clearance, m     | 3,25-5,35 |
| Floor loading, kg/ m <sup>2</sup> | 250       |
| Comfort cooling                   | yes       |
| Basic lightning                   | yes       |
| Daylight                          | yes       |