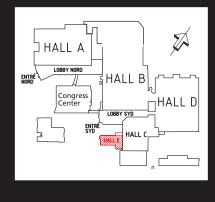

## Hall E

Hall E is a small hall, divided into two sections at different floor levels. Hall E can be reached directly from the outside via its own entrance, or via Hall C. Hall E is best suited for special arrangements like events, parties and various other functions.