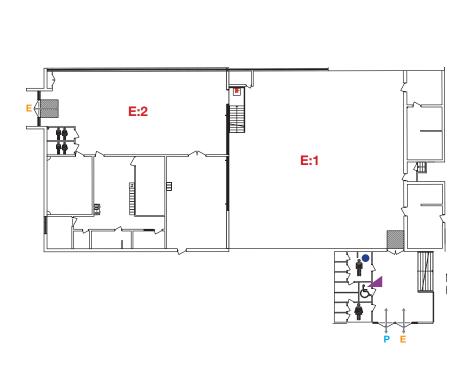

## Hall E

Hall E is a small hall, divided into two sections at different floor levels. Hall E can be reached directly from the outside via its own entrance, or via Hall C. Hall E is best suited for special arrangements like events, parties and various other functions.

Fire hydrant

Water

Nursery room

E Visitor entrance P Vehicle entry doors

| Section                           | E:1       | E:2 |
|-----------------------------------|-----------|-----|
| Floor space, (ca) m <sup>2</sup>  | 400       | 160 |
| Overhead ceiling clearance, m     | 4,35      | 2,6 |
| Floor loading, kg/ m <sup>2</sup> | 1 000     | 250 |
| Vehicle entry doors, m, h x b     | 2,7 x 1,8 |     |
| Comfort cooling                   | yes       | yes |
| Basic lightning                   | yes       | yes |
| Daylight                          | no        | no  |