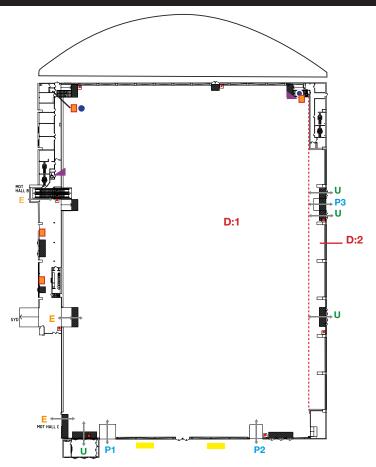

## Hall D

Hall D is our second largest hall with its best ceiling height in the centre. The hall is free from pillars. Hall D is connected to Hall C and Lobby Syd. There is a connection to Hall B in the north western section of the hall.

E Visitor entrance P Vehicle entry doors U Exit outdoor

| Section                          | D:1       | D:2       |
|----------------------------------|-----------|-----------|
| Floor space (ca) m <sup>2</sup>  | 8 730     | 370       |
| Overhead ceiling clearance       | 6,0-18,5  | 2,7       |
| Floor loading kg/ m <sup>2</sup> | 4 000     | 4 000     |
| Vehicle entry doors 1, m, h x b  | 4,7 x 5,0 |           |
| Vehicle entry doors2, m, h x b   | 4,4 x 4,0 |           |
| Vehicle entry doors 3, m, h x b  |           | 3,5 x 3,6 |
| Comfort cooling                  | yes       | yes       |
| Basic lightning                  | yes       | yes       |
| Daylight                         | no        | no        |