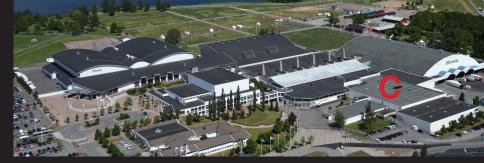

## Hall C

Hall C can act as an extension of Hall D or as a separate exhibition hall. Hall C is reached from Lobby Syd. In Hall C there is a coffee shop, Café Exprezz. Hall E is reached via Hall C.

Fire hydrant