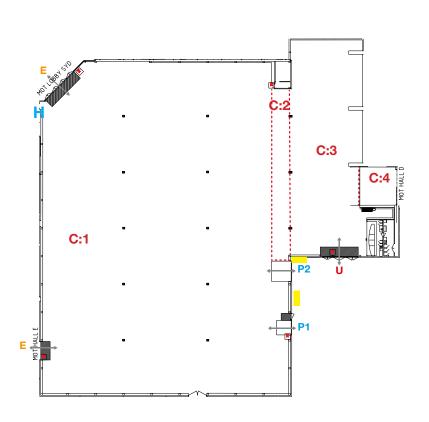

## Hall C

Hall C can act as an extension of Hall D or as a separate exhibition hall. Hall C is reached from Lobby Syd. In Hall C there is a coffee shop, Café Exprezz. Hall E is reached via Hall C.

Fire hydrant

Waste and Recycling Center

Elevator door: 90x200 cm area: 160x110 cm 10 people, 750 kg

E Visitor entrance P Vehicle entry doors U Exit outdoor

| Section                           | C:1       | C:2   | C:3     | C:4   |
|-----------------------------------|-----------|-------|---------|-------|
| Floor space, (ca) m <sup>2</sup>  | 3 455     | 130   | 630     | 60    |
| Overhead ceiling clearance, m     | 3,1-5,0   | 4,2   | 4,2-5,5 | 3,8   |
| Floor loading, kg/ m <sup>2</sup> | 4 000     | 4 000 | 4 000   | 4 000 |
| Vehicle entry doors 1, m, h x b   | 3,0 x 3,0 |       |         |       |
| Vehicle entry doors 2, m, h x b   | 4,2 x 4,2 |       |         |       |
| Comfort cooling                   | yes       | yes   | yes     | yes   |
| Basic lightning                   | yes       | yes   | yes     | yes   |
| Daylight                          | no        | no    | no      | no    |