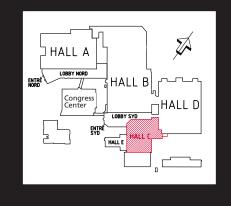

## Hall C

Hall C can act as an extension of Hall D or as a separate exhibition hall. Hall C is reached from Lobby Syd. In Hall C there is a coffee shop, Café Exprezz. Hall E is reached via Hall C.

Fire hydrant