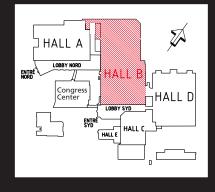

## Hall B

Hall B is our largest hall and is reached from Mässgatan, Lobby Syd, hall D and hall A. There are also exits to the outdoor area.

The southern section of the hall has a multipurpose usage, as conference rooms or as exhibition space. This section is also directly connected to the Congress Center.