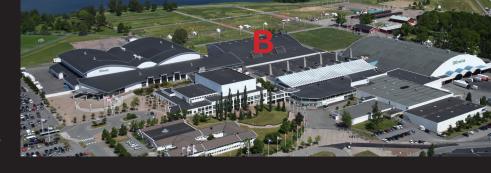

## Hall B

Hall B is our largest hall and is reached from Mässgatan, Lobby Syd, hall D and hall A. There are also exits to the outdoor area.

The southern section of the hall has a multipurpose usage, as conference rooms or as exhibition space. This section is also directly connected to the Congress Center.