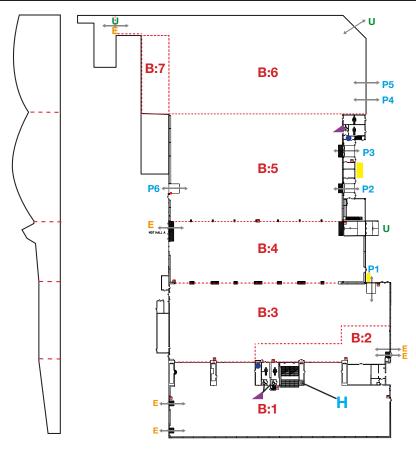

## Hall B

Hall B is our largest hall and is reached from Mässgatan, Lobby Syd, hall D and hall A. There are also exits to the outdoor area.

The southern section of the hall has a multipurpose usage, as conference rooms or as exhibition space. This section is also directly connected to the Congress Center.

Fire hydrant

Waste and Recycling Center

Water

Nursery room

H Elevator door: 90x200 cm area:110x110 cm 6 people 500 kg

E Visitor entrance P Vehicle entry doors U Exit outdoor

| Section                           | B:1     | B:2 | B:3        | B:4     | B:5         | B:7   |
|-----------------------------------|---------|-----|------------|---------|-------------|-------|
| Floor space, (ca) m <sup>2</sup>  | 2640    | 450 | 2730       | 2240    | 3350        | 350   |
| Overhead ceiling clearance, m     | 2,9-4,9 | 4,9 | 4,9        | 5,9-7,7 | 4,3-12,0    | 3,90  |
| Floor loading, kg/ m <sup>2</sup> | 400     | 750 | 4 000      | 4 000   | 4 000       | 4 000 |
| Vehicle entry doors 1, m, h x b   |         |     | 4,3 x 3,75 |         |             |       |
| Vehicle entry doors 2, m, h x b   |         |     |            |         | 4,35 x 3,75 |       |
| Vehicle entry doors 3, m, h x b   |         |     |            |         | 4,5 x 4,95  |       |
| Vehicle entry doors 4, m, h x b   |         |     |            |         |             |       |
| Vehicle entry doors 5, m, h x b   |         |     |            |         |             |       |
| Vehicle entry doors 6, m, h x b   |         |     |            |         | 6,0 x 4,0   |       |
| Comfort cooling                   | yes     | yes | yes        | yes     | yes         | yes   |
| Basic lightning                   | yes     | yes | yes        | yes     | yes         | yes   |
| Daylight                          | yes     | no  | no         | yes     | no          |       |