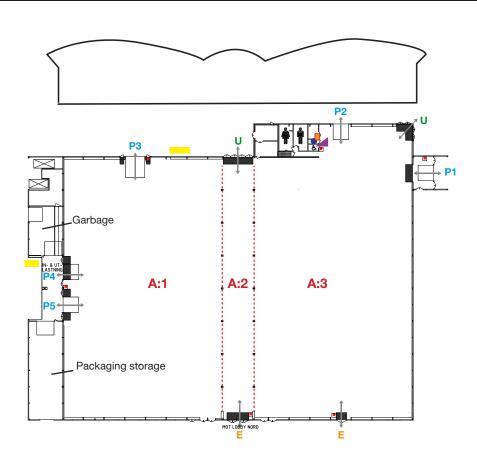

## Hall A

Hall A is our newest hall and consists of two sections with curved roof trusses. The two sections are joined together with a connecting colonnade. The hall is directly connected to the outdoor area and to Lobby Nord. From Lobby Nord you reach the Congress Center and other exhibition halls.

Fire hydrant

Waste and Recycling Center

Water

Electricity 220 V

Nursery room

E Visitor entrance P Vehicle entry doors U Exit outdoor

| Section                          | A:1       | A:2    | A:3       |
|----------------------------------|-----------|--------|-----------|
| Floor space (ca) m <sup>2</sup>  | 3370      | 670    | 3570      |
| Overhead ceiling clearance, m    | 4,3-12,0  | 5,8    | 4,3-12,0  |
| Floor loading, kg/m <sup>2</sup> | 10 000    | 10 000 | 10 000    |
| Vehicle entry doors 1 m, h x b   |           |        | 4,5 x 4,5 |
| Vehicle entry doors 2 m, h x b   |           |        | 4,5 x 4,5 |
| Vehicle entry doors 3 m, h x b   | 6,0 x 5,5 |        |           |
| Vehicle entry doors 4 m, h x b   | 4,5 x 4,5 |        |           |
| Vehicle entry doors 5 m, h x b   | 4,5 x 4,5 |        |           |
| Comfort cooling                  | yes       | yes    | yes       |
| Basic lightning                  | yes       | yes    | yes       |
| Daylight                         | yes       | yes    | yes       |