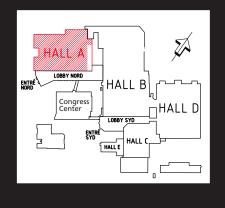

## Hall A

Hall A is our newest hall and consists of two sections with curved roof trusses. The two sections are joined together with a connecting colonnade. The hall is directly connected to the outdoor area and to Lobby Nord. From Lobby Nord you reach the Congress Center and other exhibition halls.