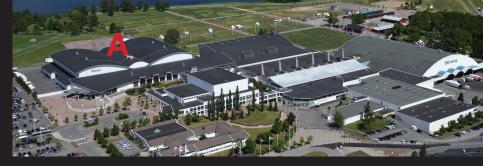

## Hall A

Hall A is our newest hall and consists of two sections with curved roof trusses. The two sections are joined together with a connecting colonnade. The hall is directly connected to the outdoor area and to Lobby Nord. From Lobby Nord you reach the Congress Center and other exhibition halls.