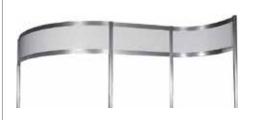

# Examples of different stand types

ALU stand system with curved sections and print

Carpentry stand, two floors

WOOD stand with painted walls and wallpaper

Carpentry stand with curved walls and built-in LED wall