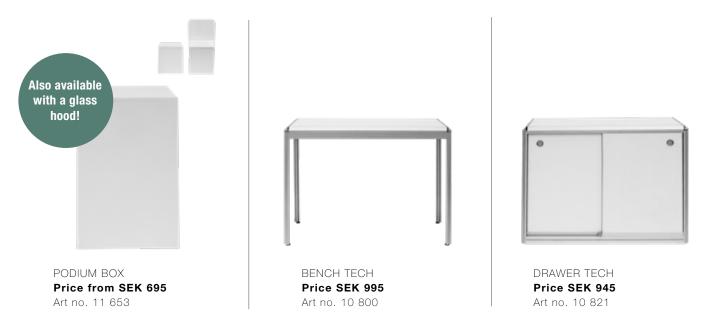

#### **GLASS COUNTER TECH**

These counters are great for smart storage and strong exposure. The low one is particularly good for viewing from above.

COUNTER TECH GLASS TOP LOW Price SEK 1,650 Art no. 10 871

COUNTER TECH GLASS TOP MEDIUM Price SEK 1,950 Art no. 10 872

COUNTER TECH GLASS TOP HIGH Price SEK 2,650 Art no. 10 873