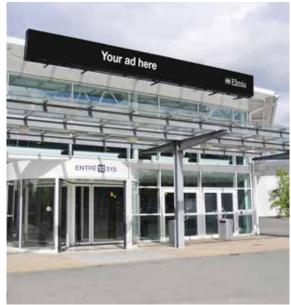

# Advertising spaces.

You can influence visitors in many ways, even beyond the confines of your stand.
At Elmia there are several places where exhibitors can advertise and inform.
They are strategically located to reach a lot of people and ensure a high observation rate.

## Digital signs

At the ticket desk, on the concourse and outside the entrance.

Please compile a list of requirements and we'll be happy to give you a quote.

## Fixed signs and hangings

In entrance doors, exhibition aisles/concourse, stairs, restroom doors, escalators and printed slip-mats