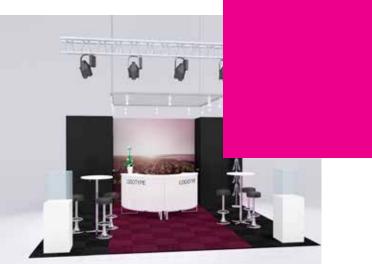

#### Stand package WOOD 5.

#### The package includes

- WOOD stand system walls
- Wall painting
- Top strip to conceal fittings
- Partial wall for wallpaper
- Bar table
- Bar stools
- Stand roof 3x3 m incl. fitting
- Counters
- Logos on counter
- Flower arrangement for counter
- Brochure stands
- Lighting rail, 5 m with 5 CDM lamps incl. power and fitting
- Power point, 1-phase 230V
- Storage shelf
- Wastepaper basket
- Cleaning