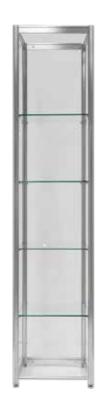

## Glass-fronted cabinets.

## GLASS-FRONTED CABINET ALU

When you don't want visitors to pick up or touch your product, a glass-fronted cabinet is a good solution.

CABINET ALU W50 CM Price SEK 1,550 Art no. 11 238

CABINET ALU W100 CM
Price SEK 2,290
Art no. 11 237