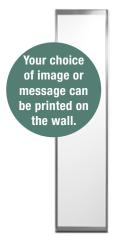

#### Wall for wallpaper

Do you want to further strengthen your profile or create a specific atmosphere in part of your stand? With a wall for wallpaper you can add a pattern, an image or a message. The only limit is your imagination. A wall for wallpaper includes the wall, printed/patterned wallpaper and labour. Contact expo@elmia.se for a quote for your specific requirements.