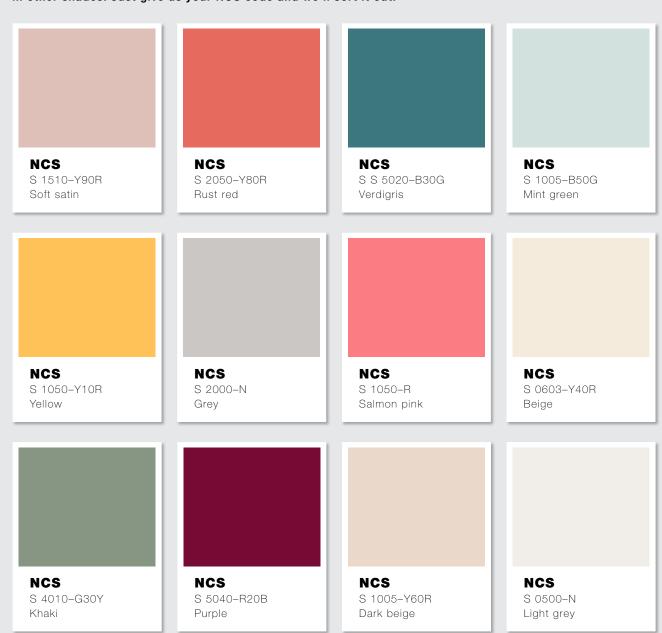

The colours shown below are examples only. Walls are of course available in other shades. Just give us your NCS code and we'll sort it out.