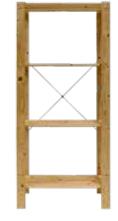

# Shelves.

Our shelves come in wood and aluminium, with the basic colour white. Shelves range from 100 to 190 cm in length, and they can be inclined.

Shelf Design is the same shelf, and works for both the ALU and WOOD stand systems. Be sure to use the right article number so the shelf can easily be hung up for the right system.