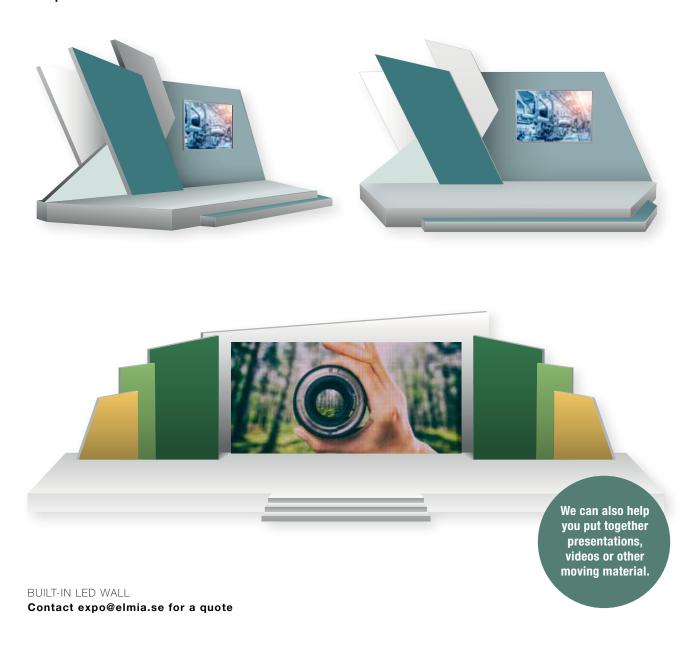

# LED walls.

We can provide free-standing, ceiling-hung and built-in LED walls of various sizes.

WALL WITH JOINED SCREENS

Contact expo@elmia.se for a quote

### Example of joined screens at a stand.

#### Example of an LED screen at a stand.