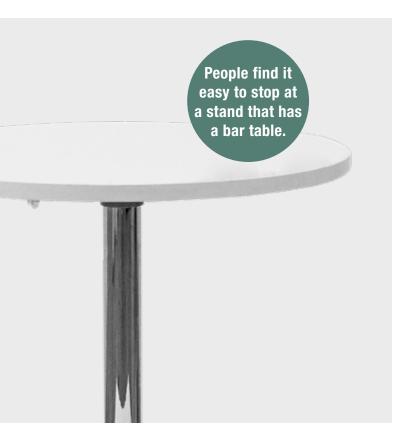

## Tables.

Tables to suit your needs. A bar table invites guests to stop for a quick, efficient chat, while a seating group is better for longer, more comfortable discussions.

TABLE VM BAR TABLE **Price SEK 550**Art no. 10 787