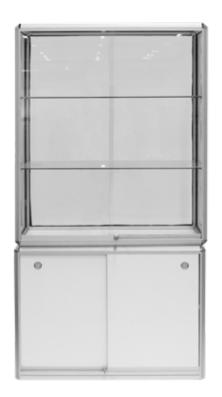

## Glass-fronted cabinets.

## GLASS-FRONTED CABINET ALU

When you don't want visitors to pick up or touch your product, a glass-fronted cabinet is a good solution.

CABINET ALU W50 CM Price SEK 1,550 Art no. 11 238

CABINET ALU W100 CM
Price SEK 2,290
Art no. 11 237