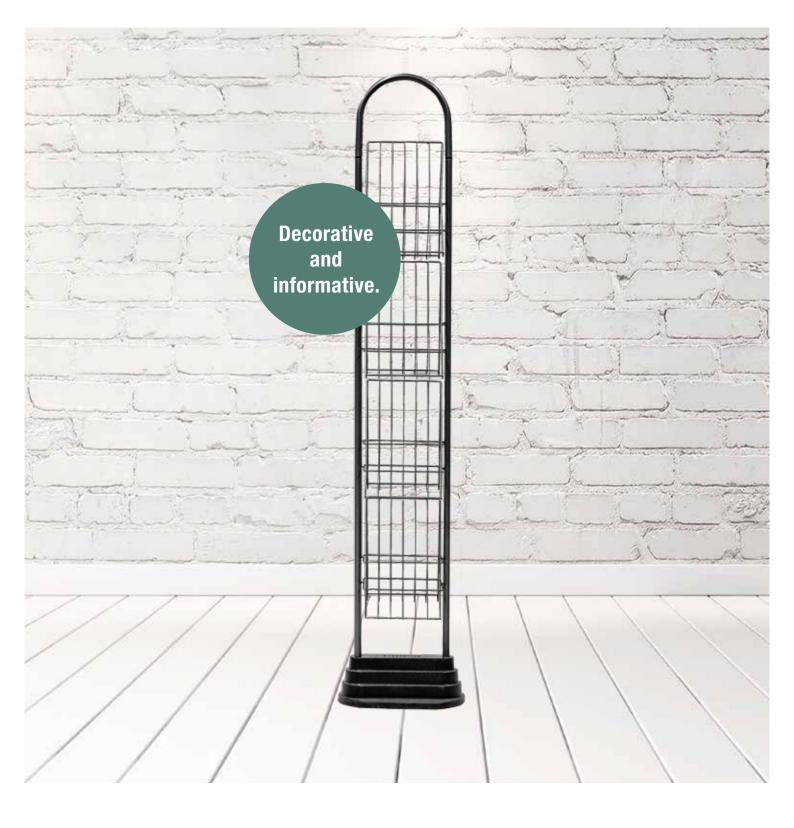

# **Brochure stand**

BROCHURE STAND TORZO
Price SEK 695
Art no. 10 799

BROCHURE STAND TOWER Price SEK 695 Art no. 10 796

BROCHURE STAND ZICK ZACK Price SEK 670 Art no. 12 709

BROCHURE STAND SPIN Price SEK 655 Art no. 10 798

# **BROCHURE STAND TOWER**

printed matter clearly and attractively.

Not everything is better in digital form. Brochures, magazines and catalogues have a natural place at a trade show. Sometimes it's simply easier to browse through an actual catalogue than searching online.

With Tower you can display your