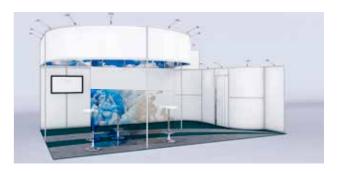

# Examples of different stand types

ALU stand system with curved sections and print

Carpentry stand, two floors

WOOD stand with painted walls and wallpaper

Carpentry stand with curved walls and built-in LED wall