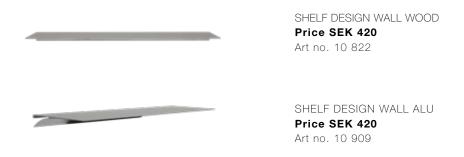

# Shelves.

Our shelves come in wood and aluminium, with the basic colour white. Shelves range from 100 to 190 cm in length, and they can be inclined.

Shelf Design is the same shelf, and works for both the ALU and WOOD stand systems. Be sure to use the right article number so the shelf can easily be hung up for the right system.