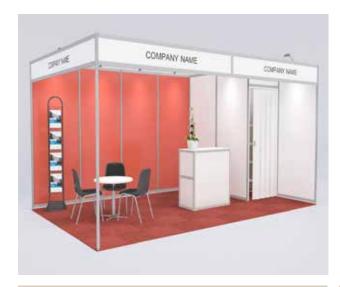

# Examples of different stand types

ALU stand system with curved sections and print

Carpentry stand, two floors

WOOD stand with painted walls and wallpaper

Carpentry stand with curved walls and built-in LED wall

#### Stand package ALU 1.

#### The package includes

- ALU stand system walls in any standard colour (other colours extra)
- Hire carpet in any colour
- Spotlights
- Power point, 1-phase 230V
- Logos or text on fascia
- Storage with door
- Brochure stand
- Counter
- Flower arrangement for counter
  - Table + chairs
  - Storage shelf
  - Wastepaper basket
  - Cleaning