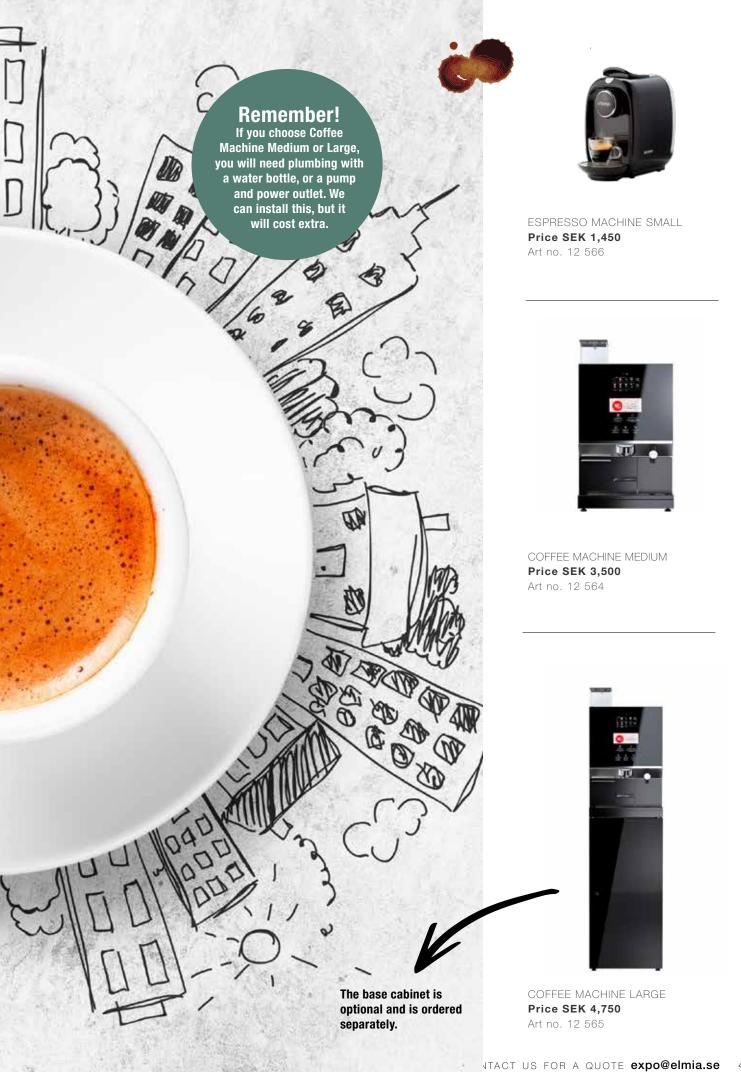

# Coffee.

A tasty cup of coffee could be the start of a lasting relationship with a new customer. You can brew it yourself, or order a machine. We have a wide range of options.

KETTLE
Price SEK 375
Art no. 10 868