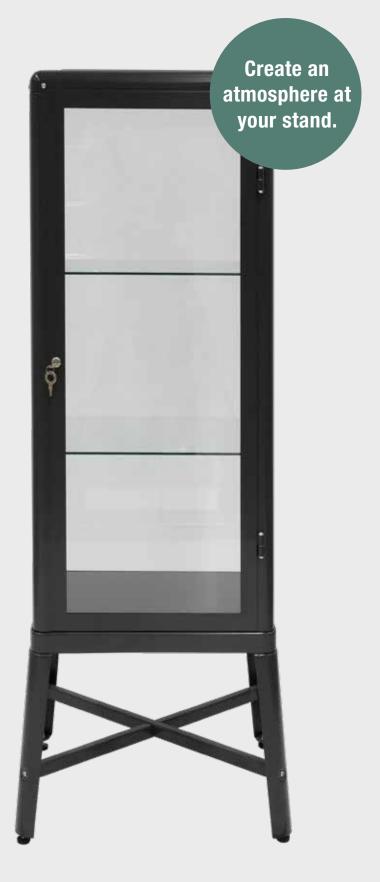

#### **CABINET FACTORY**

A black cabinet is unlike most exhibition furniture and will definitely help to set an ambience. Easy to open and close.