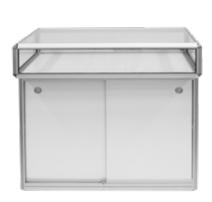

## GLASS-FRONTED CABINET ALU

When you don't want visitors to pick up or touch your product, a glass-fronted cabinet is a good solution.

CABINET ALU W50 CM Price SEK 1,550 Art no. 11 238

CABINET ALU W100 CM
Price SEK 2,290
Art no. 11 237