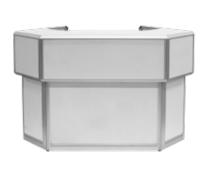

## Counters.

A counter can be very useful at your stand. Walking up to a counter for more information is a natural process.

A counter is also great for hiding material you don't want to keep visible.

COUNTER TISMA CURVED Price from SEK 3,995 Art no. 12 461

COUNTER QUICK **Price SEK 1,150**Art no. 10 807

COUNTER QUICK PC Price SEK 1,200 Art no. 10 808

COUNTER QUICK CORNER SECTION Price SEK 680 Art no. 10 809

COUNTER TISMA STRAIGHT

Price from SEK 3,550 Art no. 12 460