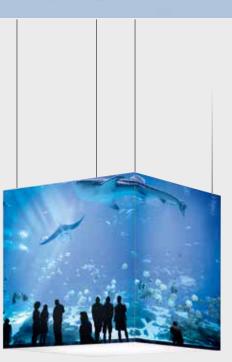

# LED walls.

We can provide free-standing, ceiling-hung and built-in LED walls of various sizes.

WALL WITH JOINED SCREENS

Contact expo@elmia.se for a quote

### Example of joined screens at a stand.