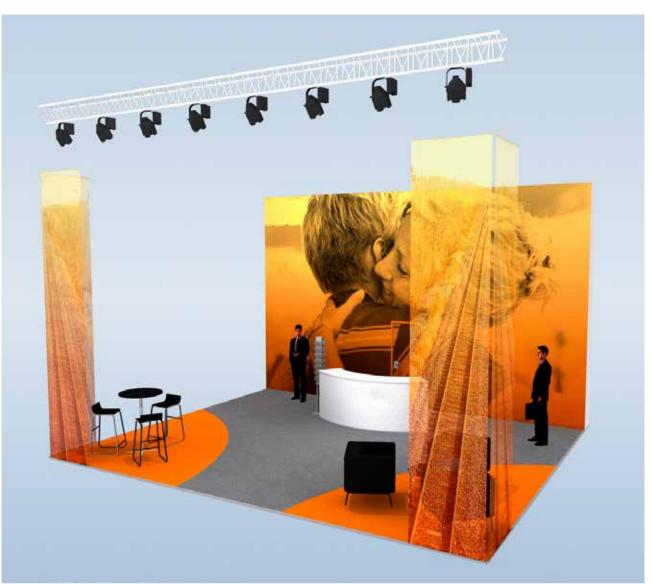

# The stand design is crucial to your results from the fair

We tailor to your requirements. Looking for that little bit extra that really catches the eye? How about a more personal touch for your stand?

Our stand designers are experts at creating unique solutions adapted to your particular presence at the fair. Many different aspects need to fall into place when designing a stand, from following your company profile, to lighting and creating the right customer flow.

Our broad experience of stand design helps you create the right conditions for a successful fair. Our stand designers use modern 3D software which enable you to view your stand before we build it.

All so that you can rest assured and focus on the most important part of the fair – your visitors.