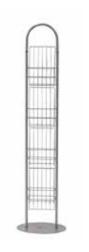

# **Brochure stand**

BROCHURE STAND TORZO
Price SEK 695
Art no. 10 799

BROCHURE STAND TOWER Price SEK 695 Art no. 10 796

BROCHURE STAND ZICK ZACK Price SEK 670 Art no. 12 709

BROCHURE STAND SPIN Price SEK 655 Art no. 10 798

# **BROCHURE STAND TOWER**

printed matter clearly and attractively.

Not everything is better in digital form. Brochures, magazines and catalogues have a natural place at a trade show. Sometimes it's simply easier to browse through an actual catalogue than searching online.

With Tower you can display your