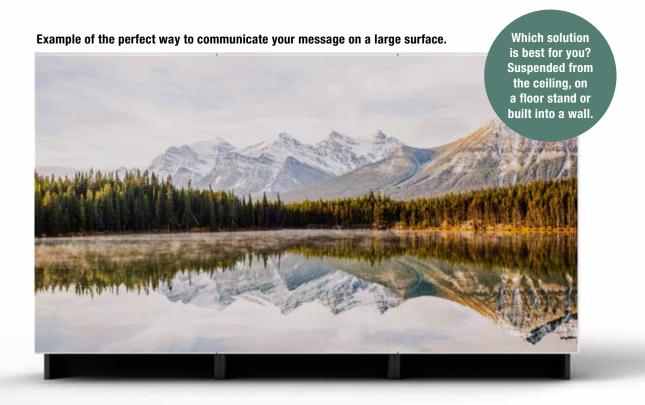

# LED walls.

We can provide free-standing, ceiling-hung and built-in LED walls of various sizes.

WALL WITH JOINED SCREENS

Contact expo@elmia.se for a quote

### Example of joined screens at a stand.