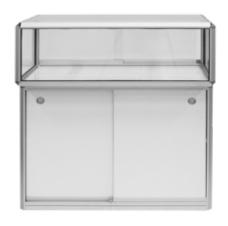

## GLASS-FRONTED CABINET ALU

When you don't want visitors to pick up or touch your product, a glass-fronted cabinet is a good solution.

CABINET ALU W50 CM Price SEK 1,550 Art no. 11 238

CABINET ALU W100 CM
Price SEK 2,290
Art no. 11 237