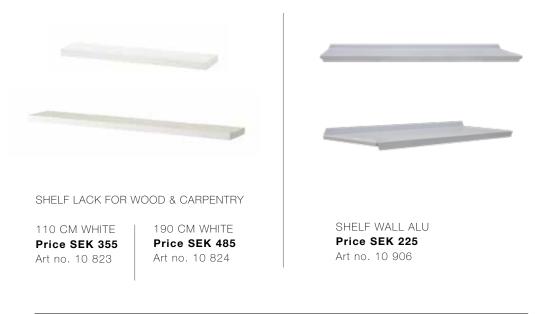

# Shelves.

Our shelves come in wood and aluminium, with the basic colour white. Shelves range from 100 to 190 cm in length, and they can be inclined.

Shelf Design is the same shelf, and works for both the ALU and WOOD stand systems. Be sure to use the right article number so the shelf can easily be hung up for the right system.