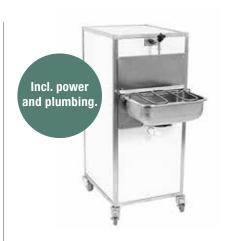

KITCHENETTE INCL. CONNECTION Price SEK 9,125 Art no. 10 865

SINK, INCL. CONNECTION Price SEK 7,195 Art no. 10 451

Remember to provide food for everyone.

# Plumbing, heating and compressed air.

Elmia uses standard-type quick coupling, CEJN 1600, for water and air connection. The same type is used for both air and water. Please prepare your equipment with the corresponding couplings to simplify the process. We can of course help with connection if required. Our drainage installation is an open vessel type with an automatic pump unit. Elmia pumps wastewater into a main tank in the roof of each exhibition hall. This means there are some limitations in the highest parts of our halls.

Contact **expo@elmia.se** for further information.

COMPRESSED AIR INDOORS Price SEK 3,350 Art no. 10 445

WATER CONNECTION Price SEK 3,430 Art no. 10 447

DRAINAGE Price SEK 3,825 Art no. 10 449

SCREEN LED 40"