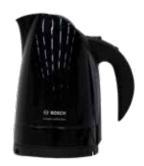

# Coffee.

A tasty cup of coffee could be the start of a lasting relationship with a new customer. You can brew it yourself, or order a machine. We have a wide range of options.

KETTLE
Price SEK 375
Art no. 10 868