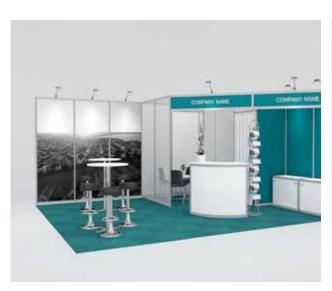

#### Stand package ALU 4.

#### The package includes

- ALU stand system walls
- Printed walls as shown
- Plexiglass conference room walls
- Fascia
- Logos on fascia
- Choice of hire carpet
- Counter
- Drawers
- Brochure stand
- Bar table
- Bar stools
- Flower arrangement for counter
- Spotlights
- Power point, 1-phase 230V
- Storage shelf
- Wastepaper basket
- Cleaning