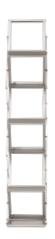

# Shelves.

Our shelves come in wood and aluminium, with the basic colour white. Shelves range from 100 to 190 cm in length, and they can be inclined.

Shelf Design is the same shelf, and works for both the ALU and WOOD stand systems. Be sure to use the right article number so the shelf can easily be hung up for the right system.