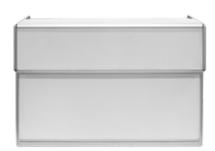

## Counters.

A counter can be very useful at your stand. Walking up to a counter for more information is a natural process.

A counter is also great for hiding material you don't want to keep visible.

COUNTER TISMA CURVED Price from SEK 3,995 Art no. 12 461

COUNTER QUICK **Price SEK 1,150**Art no. 10 807

COUNTER QUICK PC Price SEK 1,200 Art no. 10 808

COUNTER QUICK CORNER SECTION Price SEK 680 Art no. 10 809

COUNTER TISMA STRAIGHT

Price from SEK 3,550 Art no. 12 460