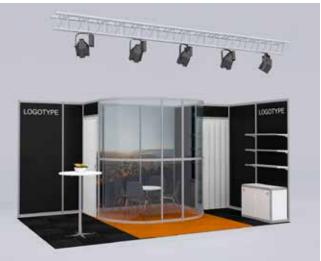

#### Stand package ALU 3.

#### The package includes

- ALU stand system walls
- Storage with door
- Hire carpet in any colour
- Printed walls
- Curved clear plexiglass,
   ALU stand system
- Lighting rail, 5 m with 5 CDM lamps incl. fitting
- Power point, 1-phase 230V
- Table + chairs
- Bar table
- Logos on wall
- Drawer
- Shelves
- Storage shelf
- Cleaning
- Wastepaper basket
- Low arrangement on table
- Cleaning

The quantity of furniture shown here is included.