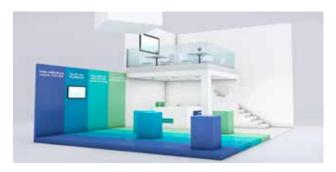

# Examples of different stand types

ALU stand system with curved sections and print

Carpentry stand, two floors

WOOD stand with painted walls and wallpaper

Carpentry stand with curved walls and built-in LED wall