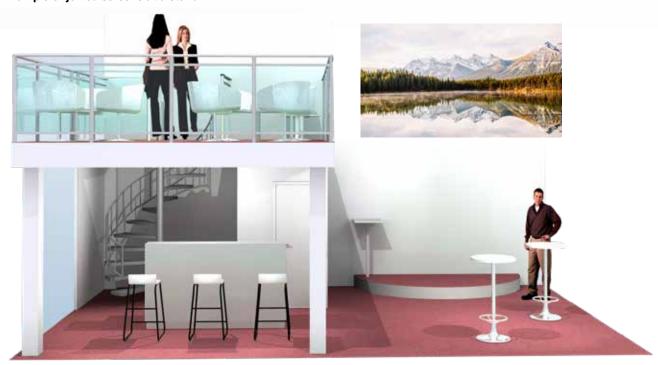

# Examples of different stand types

ALU stand system with curved sections and print

Carpentry stand, two floors

WOOD stand with painted walls and wallpaper

Carpentry stand with curved walls and built-in LED wall