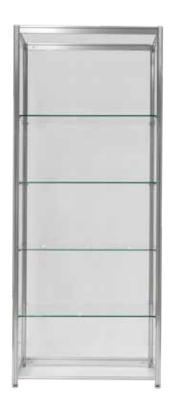

## Glass-fronted cabinets.

## GLASS-FRONTED CABINET ALU

When you don't want visitors to pick up or touch your product, a glass-fronted cabinet is a good solution.

CABINET ALU W50 CM Price SEK 1,550 Art no. 11 238

CABINET ALU W100 CM
Price SEK 2,290
Art no. 11 237