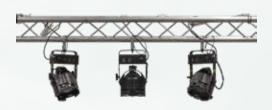

## LIGHTING RIG PACKAGES

Lights, wire hanging, power sockets and fitting included.

Light rig 10 m with 10 spotlights CDM **Price SEK 7,995** 

Art no. 10 529

Light rig 12 m with 12 spotlights CDM **Price SEK 9,850**Art no. 10 531

Light rig 16 m with 16 spotlights CDM **Price SEK 12,900**Art no. 10 533

Light rig 3 m with 4 spotlights CDM **Price SEK 5,300**Art no. 10 535

Light rig 5 m with 6 spotlights CDM **Price SEK 6,450** Art no. 10 537

Light rig 8 m with 8 spotlights CDM **Price SEK 7,350** Art no. 10 539

Light rig add on meter to package **Price SEK 875** Art no. 10 563