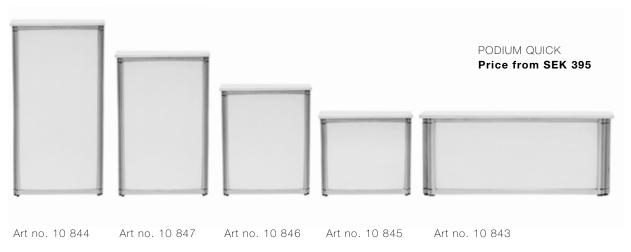

## Counters.

A counter can be very useful at your stand. Walking up to a counter for more information is a natural process.

A counter is also great for hiding material you don't want to keep visible.

COUNTER TISMA CURVED Price from SEK 3,995 Art no. 12 461

COUNTER QUICK **Price SEK 1,150**Art no. 10 807

COUNTER QUICK PC Price SEK 1,200 Art no. 10 808

COUNTER QUICK CORNER SECTION Price SEK 680 Art no. 10 809

COUNTER TISMA STRAIGHT

Price from SEK 3,550 Art no. 12 460