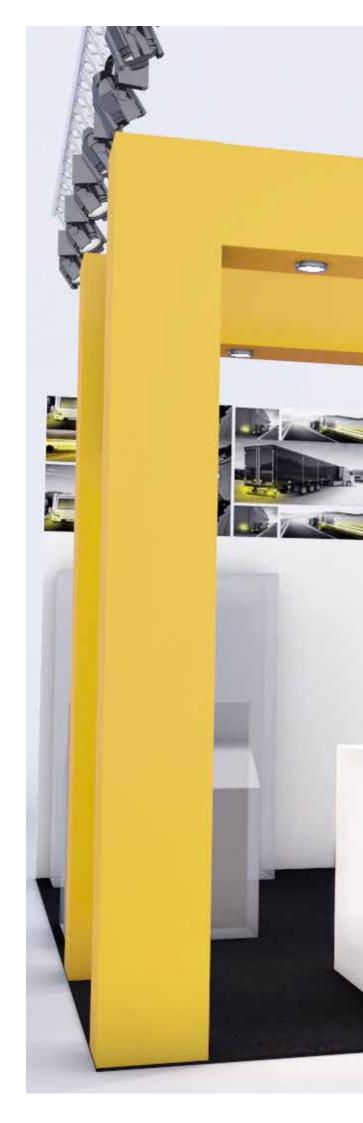

# Examples of different stand types

ALU stand system with curved sections and print

Carpentry stand, two floors

WOOD stand with painted walls and wallpaper

Carpentry stand with curved walls and built-in LED wall