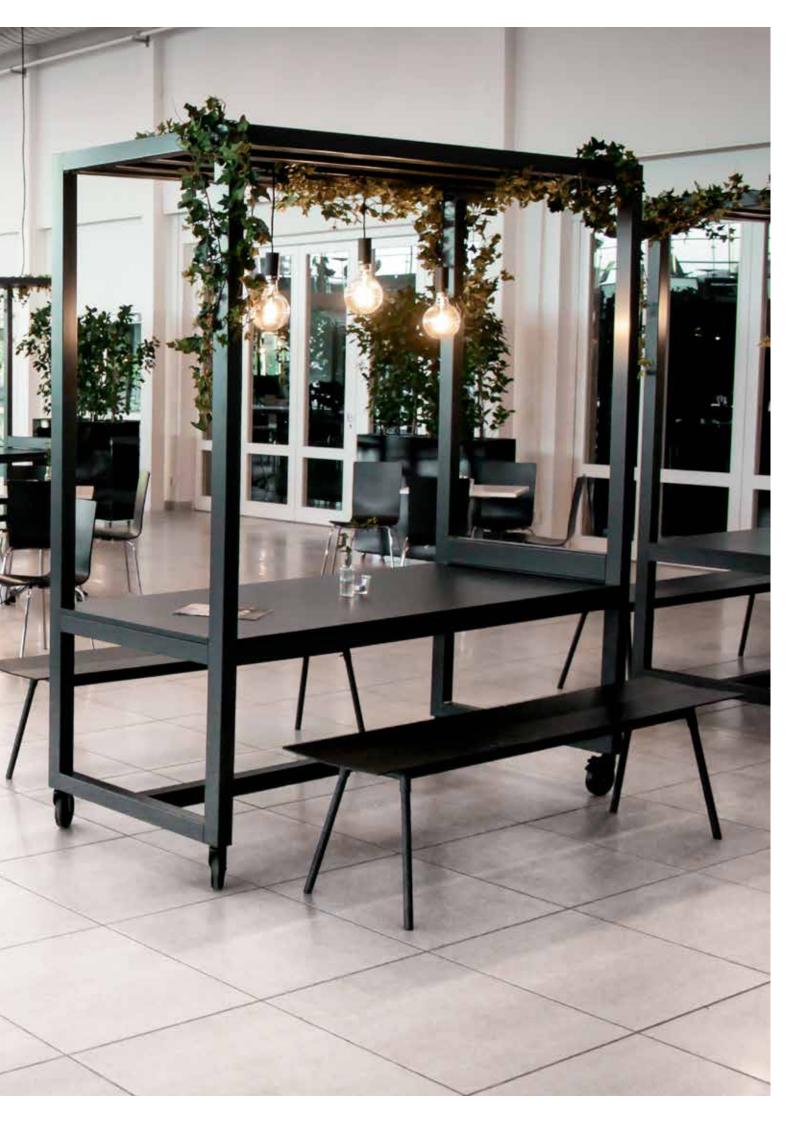

## Seating furniture.

CHAIR FABRIC SEAT Price SEK 250 Art no. 10 854

CHAIR SMART
Price SEK 155
Art no. 10 861

CHAIR LOTUS
Price SEK 415
Art no. 12 378

CHAIR STING
Price SEK 380
Art no. 10 862

SOFA A2 **Price SEK 1,995** Art no. 10 850

#### **BENCH ELLA**

The Ella bench is made of compact laminate with a painted underframe. Designed by Stina Sandwall.

BENCH ELLA

Price SEK 915

Art no. 11 341