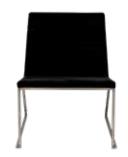

## Seating furniture.

CHAIR FABRIC SEAT Price SEK 250 Art no. 10 854

CHAIR SMART
Price SEK 155
Art no. 10 861

CHAIR LOTUS
Price SEK 415
Art no. 12 378

CHAIR STING
Price SEK 380
Art no. 10 862

SOFA A2 **Price SEK 1,995** Art no. 10 850