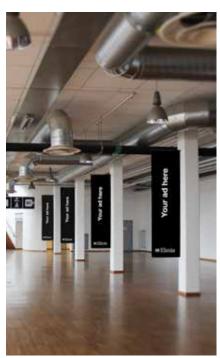

# Advertising spaces.

You can influence visitors in many ways, even beyond the confines of your stand.
At Elmia there are several places where exhibitors can advertise and inform.
They are strategically located to reach a lot of people and ensure a high observation rate.

## Fixed signs and hangings

In entrance doors, exhibition aisles/concourse, stairs, restroom doors, escalators and printed slip-mats