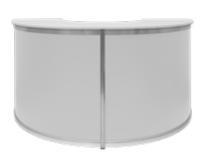

## Counters.

A counter can be very useful at your stand. Walking up to a counter for more information is a natural process.

A counter is also great for hiding material you don't want to keep visible.

COUNTER TISMA CURVED Price from SEK 3,995 Art no. 12 461

COUNTER TECH CURVED Price SEK 1,865 Art no. 10 810

COUNTER ALU SEMI-CIRCLE **Price from SEK 2,990** Art no. 10 878

COUNTER ALU QUARTER-CIRCLE **Pris SEK 1,995** Art no. 10 882

COUNTER ALU 1 M
Price SEK 1,495
Art no. 12 482